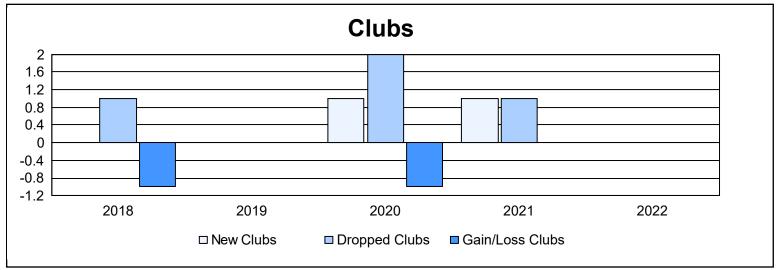

District 5 NE As of June 2022 Cumulative

| Year      | New<br>Clubs | Dropped<br>Clubs | Gain/<br>Loss<br>Clubs | New<br>Members | Charter<br>Members | Reinstate<br>Members | Transfer<br>Members | Total<br>Member<br>Added | Total<br>Members<br>Dropped | Gain/<br>Loss<br>Members |
|-----------|--------------|------------------|------------------------|----------------|--------------------|----------------------|---------------------|--------------------------|-----------------------------|--------------------------|
| 2017-2018 | 0            | 1                | -1                     | 93             | 0                  | 4                    | 6                   | 103                      | 170                         | -67                      |
| 2018-2019 | 0            | 0                | 0                      | 75             | 0                  | 1                    | 7                   | 83                       | 118                         | -35                      |
| 2019-2020 | 1            | 2                | -1                     | 76             | 35                 | 7                    | 8                   | 126                      | 146                         | -20                      |
| 2020-2021 | 1            | 1                | 0                      | 65             | 32                 | 6                    | 7                   | 110                      | 145                         | -35                      |
| 2021-2022 | 0            | 0                | 0                      | 123            | 0                  | 3                    | 7                   | 133                      | 126                         | 7                        |
| Average   | 0            | 1                | 0                      | 86             | 13                 | 4                    | 7                   | 111                      | 141                         | -30                      |